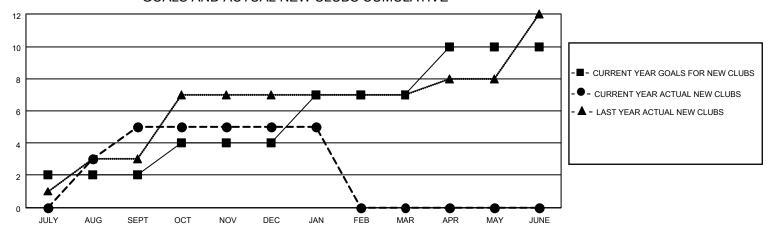

## MONTHLY MEMBERSHIP PROGRESS REPORT

LOCATION INDIA District 324 D Results as of: 1/31/2023

| Clubs RESULTS FOR 2022-2023 |   |   |   | Members RESULTS FOR 2022-2023 |    |      |    |
|-----------------------------|---|---|---|-------------------------------|----|------|----|
|                             |   |   |   |                               |    |      |    |
| JULY/AUG/SEPT               | 2 | 5 | 3 | JULY/AUG/SEPT                 | 10 | 1039 | 60 |
| OCT/NOV/DEC                 | 2 | 0 | 1 | OCT/NOV/DEC                   | 10 | 41   | 73 |
| JAN/FEB/MAR                 | 3 | 0 | 0 | JAN/FEB/MAR                   | 10 | 106  | 30 |
| APR/MAY/JUNE                | 3 | 0 | 0 | APR/MAY/JUNE                  | 10 | 0    | 0  |

## GOALS AND ACTUAL NEW CLUBS CUMULATIVE



## GOALS AND ACTUAL MEMBERS CUMULATIVE



| DROPPED CLUBS: 4        |           | 55 CLUBS OF 90 ADDED 1 OR<br>MORE NEW MEMBERS | GENDER DISTRIBUTION             |                                |  |
|-------------------------|-----------|-----------------------------------------------|---------------------------------|--------------------------------|--|
|                         |           | I WORE NEW WEINDERS                           | MALE<br>FEMALE                  | 2,306 (74.34%)<br>795 (25.63%) |  |
| DROPPED MEMBERS         |           |                                               | NON BINARY PREFER NOT TO ANSWER | 0 (0.00%)<br>ER 1 (0.03%)      |  |
| DECEASED                | 1         |                                               | THE ERMOTTO ANOWER              | 1