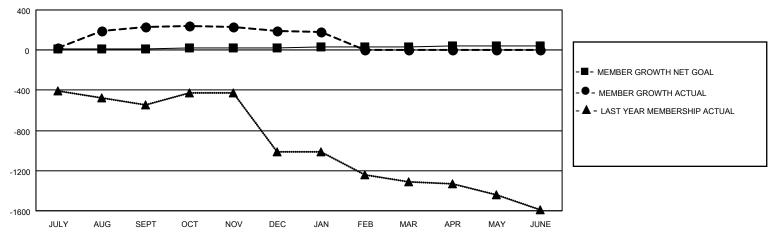

## GOALS AND ACTUAL MEMBERS CUMULATIVE

| DROPPED CLUBS: 4        |           | 55 CLUBS OF 90 ADDED 1 OR<br>MORE NEW MEMBERS | GENDER DISTRIBUTION             |                                |  |
|-------------------------|-----------|-----------------------------------------------|---------------------------------|--------------------------------|--|
|                         |           | I WORE NEW WEINDERS                           | MALE<br>FEMALE                  | 2,306 (74.34%)<br>795 (25.63%) |  |
| DROPPED MEMBERS         |           |                                               | NON BINARY PREFER NOT TO ANSWER | 0 (0.00%)<br>ER 1 (0.03%)      |  |
| DECEASED                | 1         |                                               | THE ERMOTTO ANOWER              | 1 (0.0070)                     |  |
| CLUB CANCELLED<br>OTHER | 21<br>141 | CLICK HERE FOR CUMULATIVE MEMBERSHIP DATA     | TOTAL FAMILY UNIT MEMBERS       | 2,035                          |  |
| TOTAL                   | 163       |                                               | FAMILY MEMBERS PAYING HAI       | LF DUES 1,557                  |  |